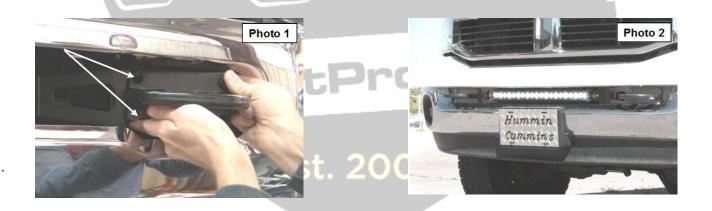

## -INSTALLATION INSTRUCTIONS-

1. Using a 18mm socket remove the four factory bolts securing each tow hook to the frame.

2. Place the bracket behind each tow hook (with the light tab to the inside) and insert the tow hook back onto the truck using the factory bolts. Hand tighten. See **Photo 1**.

- 3. Install the 20" light bar between the brackets and secure to brackets with the supplied bolt. See Photo 2.
- 4. Tighten tow hook bolts with a 18mm socket.
- 5. Wire the light with the supplied light instruction sheet.