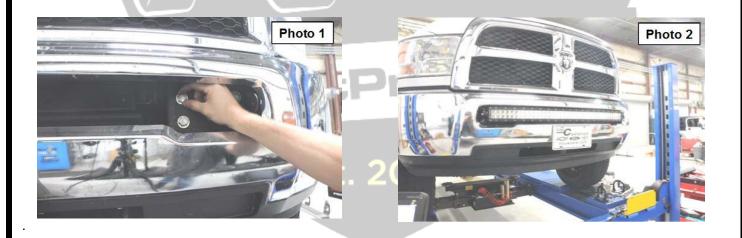

## -INSTALLATION INSTRUCTIONS-

1. Using an 18mm socket remove the four factory bolts securing each tow hook to the frame. Retain for reuse.

Place the bracket in place of the tow hook, with the light mounting tab to the outside, using factory hardware. Tighten using an 18mm socket. See Photo 1.
Install the 40" light bar between the brackets and secure to brackets with the

supplied bolt. See Photo 2.

4. Wire the light with the supplied light instruction sheet.