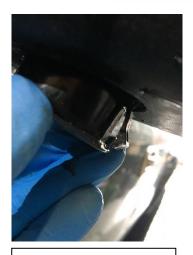

## INSTALLATION

Using a small flat head screw driver, release the plastic tab by pushing it toward the factory puddle lamp until it releases.

Remove the spade connectors from the factory wiring on vehicle as shown above; be sure to not let them touch.