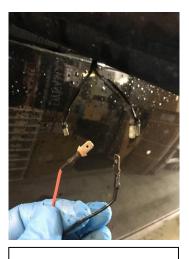

Connect the wires of the LED puddle lamps; they are non-polar meaning you can connect either wire to either on the truck.

Wires connected, we recommend insulting wires with heat shrink and/or electrical tape to prevent contacts from touching.