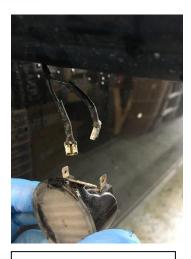

## INSTALLATION

Using a small flat head screw driver, release the plastic tab by pushing it toward the factory puddle lamp until it releases.

Remove the spade connectors from the factory wiring on vehicle as shown above; be sure to not let them touch.

Connect the wires of the LED puddle lamps; they are non-polar meaning you can connect either wire to either on the truck.

Wires connected, we recommend insulting wires with heat shrink and/or electrical tape to prevent contacts from touching.