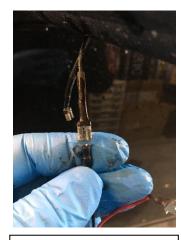

Connect the wires of the LED puddle lamps; they are non-polar meaning you can connect either wire to either on the truck.

Wires connected, we recommend insulting wires with heat shrink and/or electrical tape to prevent contacts from touching.

Press "unlock" on your key/remote to ensure illumination. Snap new puddle lamps in and enjoy!

HID Kit Pros 60 NW Gilman Blvd. Issaquah, WA 98027